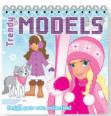

Trendy Models – "Winter" version – 48 pages printed in 2 colours + 8 pages of tracing paper + 1 page of coloured stickers

#### [J0292]

Same tracing paper as in the original version. Decorative designs and frames have been added to the inside pages that are printed in 2 colours! The sticker page contains "wintery" clothes that can be applied on the models