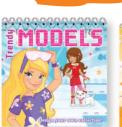

Trendy Models - "Stickers" version - 48 pages printed in blue + 4 pages of coloured stickers + 4 pages of B/W stickers [J0291]

The 8 pages of tracing paper have been replaced by 8 pages of stickers! 4 pages of stickers in black and white that can be coloured. The other 4 sticker pages are printed in 4 colours. All the stickers can be placed on the models. Cute pets have been added to the inside pages.