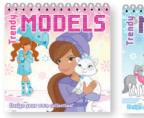

## Trendy Models – "Summer" version – 48 pages + 8 pages of tracing paper + 1 page of coloured stickers

www.caramel.be

Same tracing paper and inside pages as in the original version. The sticker page contains "summer" clothes that can be applied on the models