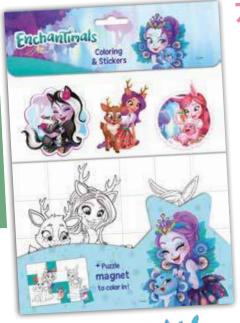

# ENCHANTIMALS - MAGNET

- New licenses
  - Original illustrations and stickers
  - Pre-cut magnet puzzle to colour
  - Sealed crystal-clear polybag

## MAGNET

- Pocket + 8 pages to colour + 1 sticker sheet + magnetic puzzle to colour
- Pocket: 210 x 297 mm
- Paper sheets: 207 x 265 mm
- Sticker sheet: 210 x 265 mm
- Magnet: 210 x 148 mm & pre-cut
- Packed inside crystal clear polybag + euro-hole

#### **Enchantimals**©

This new product line offers the opportunity to combine well known licensed characters with great colouring activities and brilliant stickers together with a gift! In this particular case, the gift is a **magnet puzzle to colour**. The magnet is pre-cut to allow easy manipulation and lots of fun trying to rebuild the beautiful illustration on any other metallic surface such as the fridge!